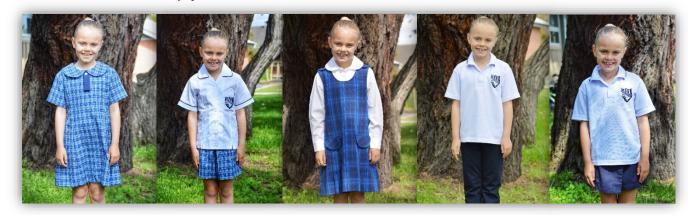

| BLUE CHECK UNIFORM - SUMMER     | SIZE - 4, 6 (\$46) 8, 10 (\$48) 12 (\$52) 14+ (\$55)    | QTY |
|---------------------------------|---------------------------------------------------------|-----|
|                                 | - , , , , , , , , , , , , , , , , , , ,                 | 7   |
|                                 |                                                         |     |
| WHITE SHORT SLEEVE BLOUSE       | SIZE – 4, 6, 8 (\$28) 10, 12, 14, 16 (\$30)             | QTY |
| (Blue trim)                     | 0.22 ., 0, 0 (+20, 20, 21, 21, 21, 20)                  | ζ   |
| (=::::,                         |                                                         |     |
| CULLOTTES                       | SIZE – 4, 6 (\$30) 8, 10, 12, 14 (\$32)                 | QTY |
|                                 |                                                         |     |
|                                 |                                                         |     |
| BLUE CHECK UNIFORM – WINTER     | SIZE - 4, 6, 8 (\$55) 10, 12 (\$55) 14 (\$60)           | QTY |
|                                 |                                                         |     |
|                                 |                                                         |     |
| WHITE LONG SLEEVE BLOUSE        | SIZE – 4, 6, 8, 10 (\$25) 12, \$14 (\$30)               | QTY |
|                                 |                                                         |     |
|                                 |                                                         |     |
| WHITE SHORT SLEEVE POLO SHIRT   | SIZE – 4, 6, 8, 10 (\$30) 12, 14, 16 (\$32) S, M (\$32) | QTY |
|                                 |                                                         |     |
|                                 |                                                         |     |
| NAVY BLUE PLEATED SKIRT & SKORT | SIZE – 4, 6, 8, 10, 12 (\$30) 14, 16 (\$35)             | QTY |
|                                 |                                                         |     |
|                                 |                                                         |     |
| NAVY BLUE STRAIGHTLEG PANTS     | SIZE - 4, 6, 8, 8, 10, 12, 14 (\$25)                    | QTY |

| BLUE SHORT SLEEVE POLO SHIRT  | SIZE – 4, 6 (\$25) 8, 10 (\$27) 12, 14, 16 (\$29) S, M (\$32) | QTY |
|-------------------------------|---------------------------------------------------------------|-----|
|                               |                                                               |     |
|                               |                                                               |     |
| GREY GABERDINE SHORTS         | SIZE – 4, 6 (\$20) 8, 10 (\$22) 12, 14, 16 (\$25)             | QTY |
|                               |                                                               |     |
|                               |                                                               |     |
| WHITE SHORT SLEEVE POLO SHIRT | SIZE – 4, 6, 8, 10 (\$30) 12, 14, 16 (\$32) S, M (\$32)       | QTY |
|                               |                                                               |     |
| NAVA PLUE CROPT CHOPTS        | CI75 A C O 40 (640) 42 44 46 (620)                            | OTV |
| NAVY BLUE SPORT SHORTS        | SIZE – 4, 6, 8, 10 (\$18) 12, 14, 16 (\$20)                   | QTY |
|                               |                                                               |     |
| GREY GABERDINE PANTS          | SIZE – 4, 6, 8 (\$30) 10, 12 (\$32) 14, 16 (\$35)             | QTY |
| GRET GABERDINE LANTS          | 3/21 - 4, 0, 8 (330) 10, 12 (332) 14, 10 (333)                | Q11 |
|                               |                                                               |     |
| BLUE LONG SLEEVE POLO SHIRT   | SIZE – 4, 6, 8, 10, 12 (\$30) 14, 16 (\$32) S, M (\$35)       | QTY |
|                               | , , , , , , , , , , , , , , , , , , , ,                       | ,   |
|                               |                                                               |     |
|                               | 1                                                             |     |